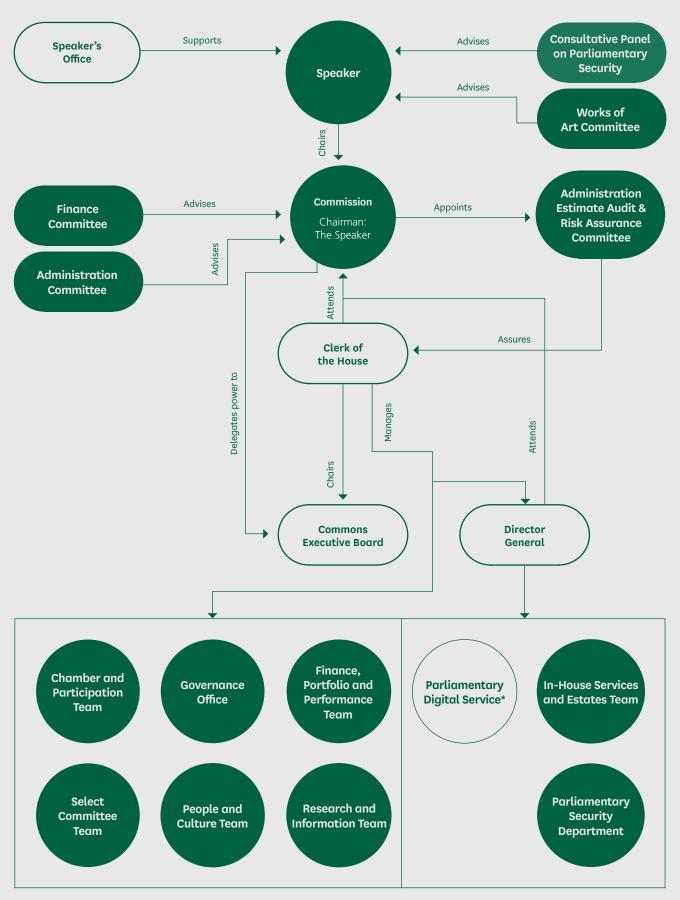

## Commission Speaker, Leader of the House, Nominee of the Leader of the Opposition, Backbench Commissioners x 4, External Appointees x 2, Clerk of the House, Director General of the House of Commons

Administration Commons **Estimate Audit & Executive Board Risk Assurance Committee** The Clerk of the House, the Finance **Administration** 2 Backbench Commissioners, Director General of the House Committee Committee 1 Members of the Finance of Commons, Speaker's 11 Members 11 Members Counsel, the Managing Committee, 2 External Directors of House Teams and Appointees of the Directors of bicameral Commission, 1 External departments Appointee

## **Governance Structure**

 $<sup>^{\</sup>ast}$  Joint service with the House of Lords. Several teams provide services to both Houses.