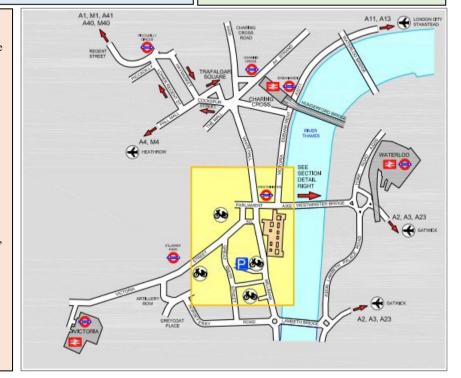

#### **RAIL**

The nearest stations are Charing Cross, Victoria, and Waterloo.

### UNDERGROUND

Westminster Tube Station for the Circle, District and Jubilee lines.

### **BUS**

Buses 3, 11, 12, 24, 53, 87, 88, 148, 159, 211, 453 all stop nearby.

The use of public transport is advised as parking is limited around the Parliamentary Estate.