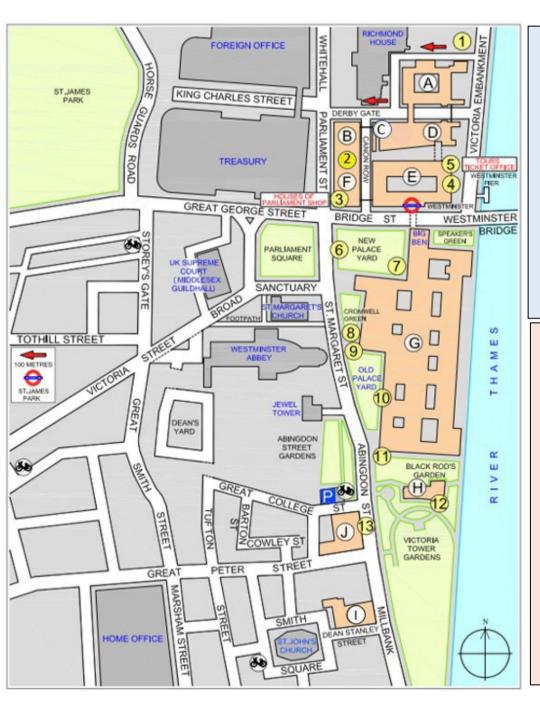

## **ENTRANCES & OFFICES**

- 1. North Entrance (Vehicles Only)
- 2. 1 Parliament Street Pass Issuing Office
- 3. Parliamentary Bookshop
- 4. Portcullis Main Entrance
- 5. Tours Ticket Office
- 6. Carriage Gates
- 7. Members Entrance
- 8. Cromwell Green Visitor Entrance
- 9. St. Stephens Entrance
- 10. Peers Entrance
- 11. Black Rod's Garden Pass Issuing Office
- 12. Education Centre Main Entrance
- 13. Millbank House Main Entrance

# **BUILDINGS**

- A. Norman Shaw North
- B. 1 Derby Gate
- C. 1 Canon Row
- D. Norman Shaw South
- E. Portcullis House
- F. 1 Parliament Street
- G. Palace of Westminster
- H. Education Centre
- I. Millbank House
- J. 7 Millbank